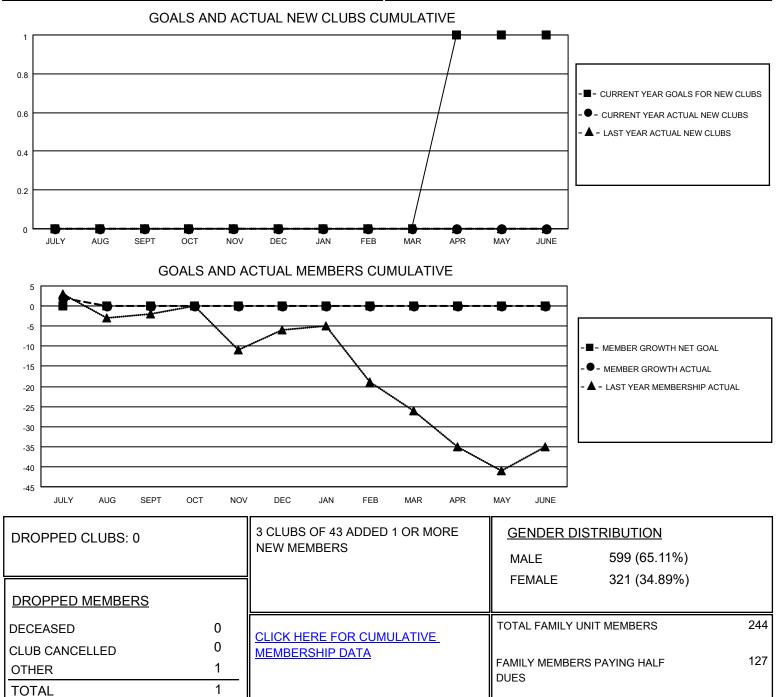

## LOCATION COLORADO

**District 6 NE** 

Results as of: 7/31/2020

| Clubs                 |               |           |               | Members               |                         |                         |                                                    |
|-----------------------|---------------|-----------|---------------|-----------------------|-------------------------|-------------------------|----------------------------------------------------|
| RESULTS FOR 2020-2021 |               |           |               | RESULTS FOR 2020-2021 |                         |                         |                                                    |
| QUARTER               | NEW CLUB GOAL | NEW CLUBS | DROPPED CLUBS | QUARTER ME            | MBER GROWTH NET<br>GOAL | MEMBER GROWTH<br>ACTUAL | DROPPED<br>MEMBERS ACTUAL<br>(including transfers) |
| JULY/AUG/SEPT         | 0             | 0         | 0             | JULY/AUG/SEPT         | 0                       | 6                       | 1                                                  |
| OCT/NOV/DEC           | 0             | 0         | 0             | OCT/NOV/DEC           | 0                       | 0                       | 0                                                  |
| JAN/FEB/MAR           | 0             | 0         | 0             | JAN/FEB/MAR           | 0                       | 0                       | 0                                                  |
| APR/MAY/JUNE          | 1             | 0         | 0             | APR/MAY/JUNE          | 0                       | 0                       | 0                                                  |